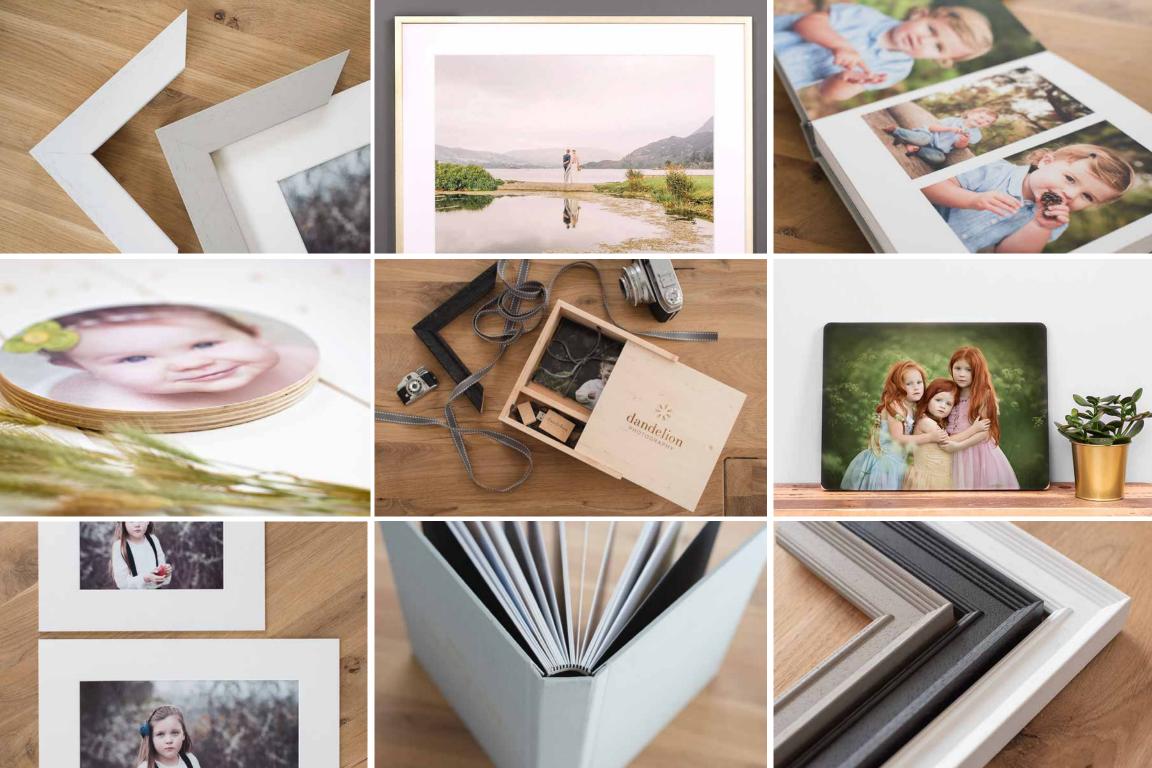

# luxe album

The finest quality album with personalised linen cover.
Choose 10x10" or 12x8" size.

£ 400

## digital images

All digitals £ 450

Supplied in beautiful wooden box accompanied by a set of 6x4" prints

a la conte

## large frames

Large Signature Frame

glass size 22x18" with single 16x12" print

XL Signature Frame £450

glass size 27x23" with single 20x16" print

## storyboard frame

Storyboard Frame

£500

glass size 24x24" with nine 5x5" photos

£400

UPGRADE OPTIONS