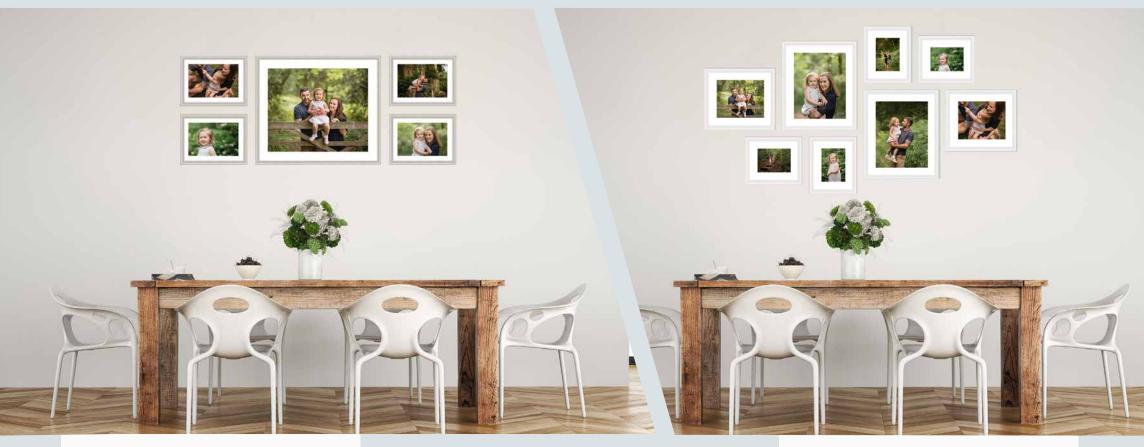

# frame sets

digital pack

All digital files

framed prints

16x12" & 12x8" prints

SPIRAL

7

digital pack

# frame sets LUXE

digital pack

All digital files

framed prints

24x20" & 12x8" prints

SHOWCASE

MEDLEY

digital pack