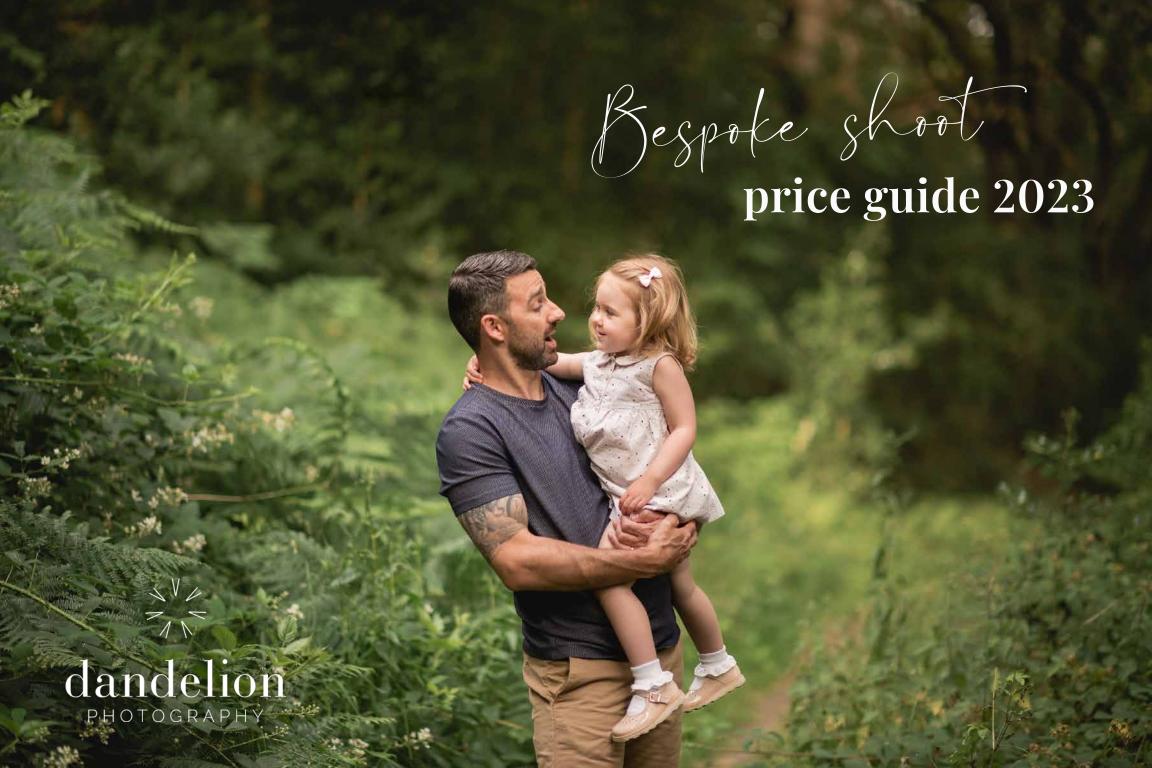

# Bespoke shoot session fee

Family and newborn photo sessions last 1 to 2 hours. Photo sessions take place at your chosen location or at home.

Your session fee includes a pre-shoot consultation and the photo session itself.