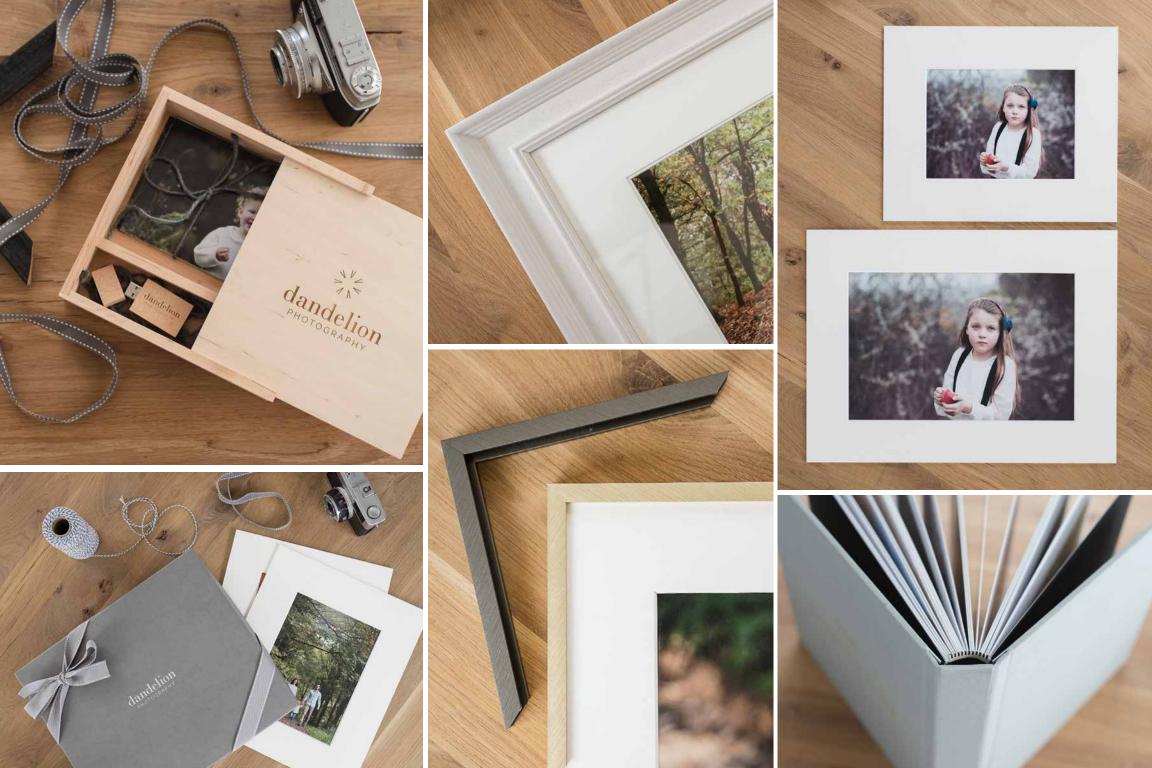

### mounted prints

Standard / 8x6" / pack of 5 £ 300

Standard / 8x6" / pack of 10 £ 400

Large / 12x8" / pack of 3 £ 300

# luxe album

The finest quality album with personalised linen cover.
Choose 10x10" or 12x8" size.

£ 400

## digital images

All digitals £ 450

Supplied in beautiful wooden box accompanied by a set of 6x4" prints

a la conte

## large frames

Large Signature Frame

glass size 22x18" with single 16x12" print

XL Signature Frame £450

glass size 27x23" with single 20x16" print

## storyboard frame

Storyboard Frame

£500

glass size 24x24" with nine 5x5" photos

£400

UPGRADE OPTIONS