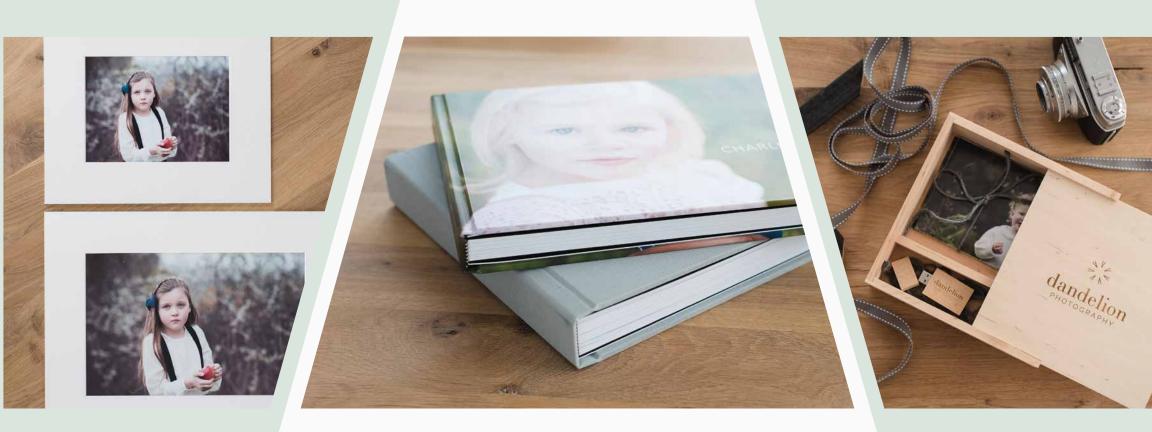

### mounted prints

Standard / 8x6" / pack of 5 £ 300

Standard / 8x6" / pack of 10 £ 400

Large / 12x8" / pack of 3 £ 300

# luxe album

The finest quality album with personalised linen cover.
Choose 10x10" or 12x8" size.

£ 400

## digital images

All digitals £ 450

Supplied in beautiful wooden box accompanied by a set of 6x4" prints

a la conte