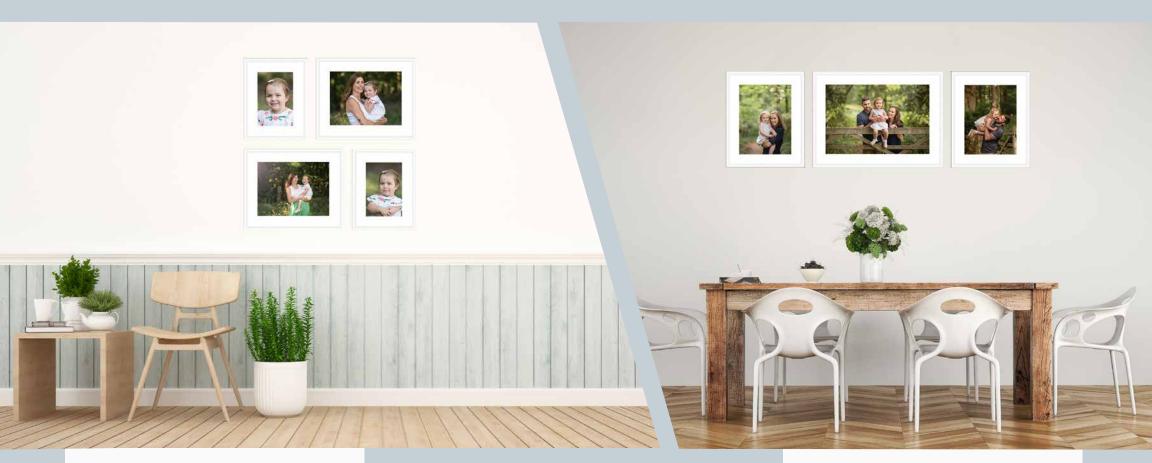

## storyboard frame

Storyboard Frame

£500

glass size 24x24" with nine 5x5" photos

£400

UPGRADE OPTIONS

# frame sets

digital pack

All digital files

framed prints

16x12" & 12x8" prints

SPIRAL

7

digital pack

# frame sets LUXE

digital pack

All digital files

framed prints

24x20" & 12x8" prints

SHOWCASE

MEDLEY

digital pack